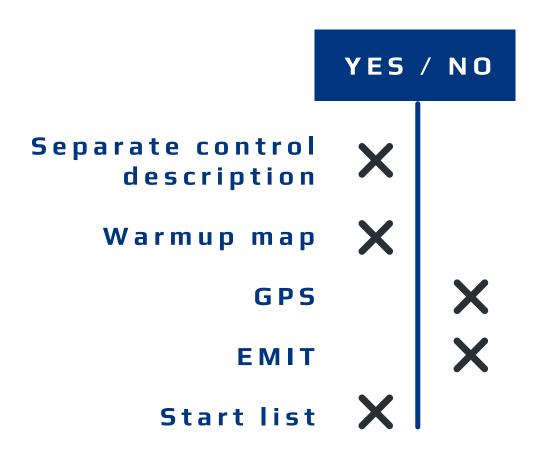

### Location

https://goo.gl/maps/39CcNBoV54bEuguo6 First starts at 17:00. Start lists will be published later on.