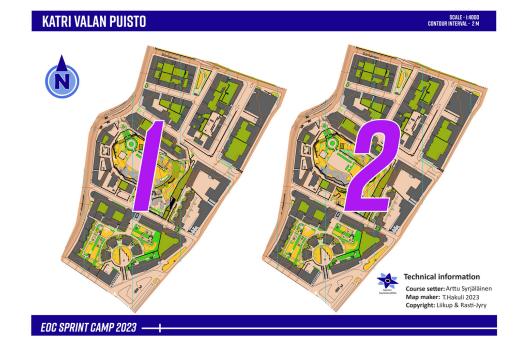

## MAP:

Katri Valan puisto 1:4000 (T.Hakuli 2023)

#### INFO:

Best way to prepare yourself for next days double sprint! Seniors can have an intense training session while it might be enough for juniors to have an easy evening jog with a map. This area will challenge you with some longer legs, many routechoices possibilities and there is also some climbing included to courses. The course is splitted into two sections- see the map below.